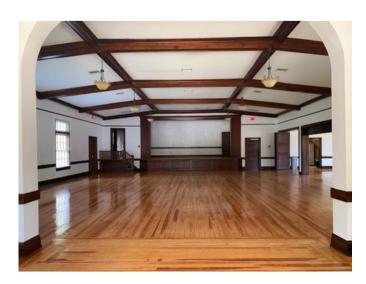

## Included in Rate

2,765 sq. ft. Event Room Space
(12) 8' Rectangle tables, each seat 6-8
(6) 6' Rectangle, each seat 4-6
(13) 60" Round, seats 6-8
(6) Round high tables
140 Chairs